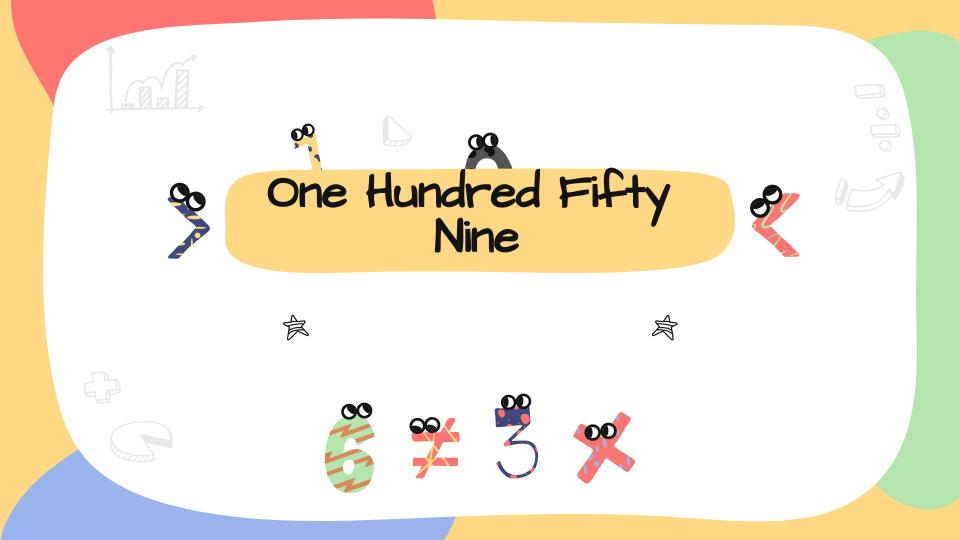

-|
| One      | Two      | Three    | Four         | Five         |
| Thousand | Thousand | Thousand | Thousand     | Thousand     |
| 6000     | 7000     | 8000     | <b>9</b> 000 | 10000        |
| Six      | Seven    | Eight    | Nine         | Ton Thousand |
| Thousand | Thousand | Thousand | Thousand     | Ten Thousan  |





## One Thousand One - One Thousand Ten

倉

| 1001         | 1002         | 1003         | 1004-        | 1005         |
|--------------|--------------|--------------|--------------|--------------|
| One Thousand |
| One          | Two          | Three        | Four         | Five         |
| 1006         | 1007         | 1008         | 1009         | 100          |
| One Thousand |
| Six          | Seven        | Eight        | Nine         | Ten 🕂        |













































































































**CREDITS:** This presentation template was created by

Slidesgo, and includes icons by Flaticon, and infographics & images by Freepik