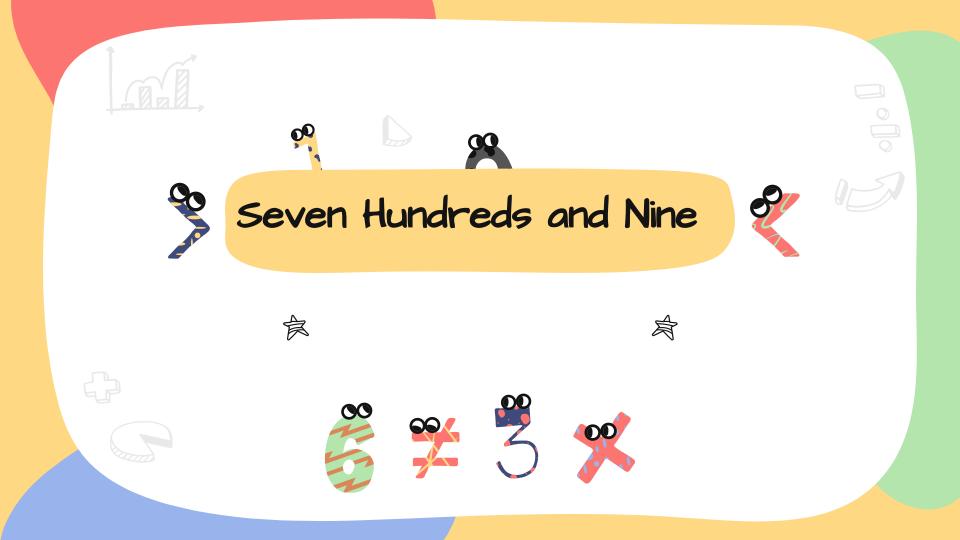

#### \*\*Remember "-Hundred"

| 100         | 200         | 300           | <b>4</b> 00  | 500          |
|-------------|-------------|---------------|--------------|--------------|
| One Hundred | Two Hundred | Three         | Four         |              |
|             |             | Hundred       | Hundred      | Five Hundred |
| 600         | 700         | 800           | <b>9</b> 00  | 1000         |
| Six Hundred | Seven       | Eight Hundred | Nine Hundred | One Thousan  |
|             | Hundred     |               |              |              |