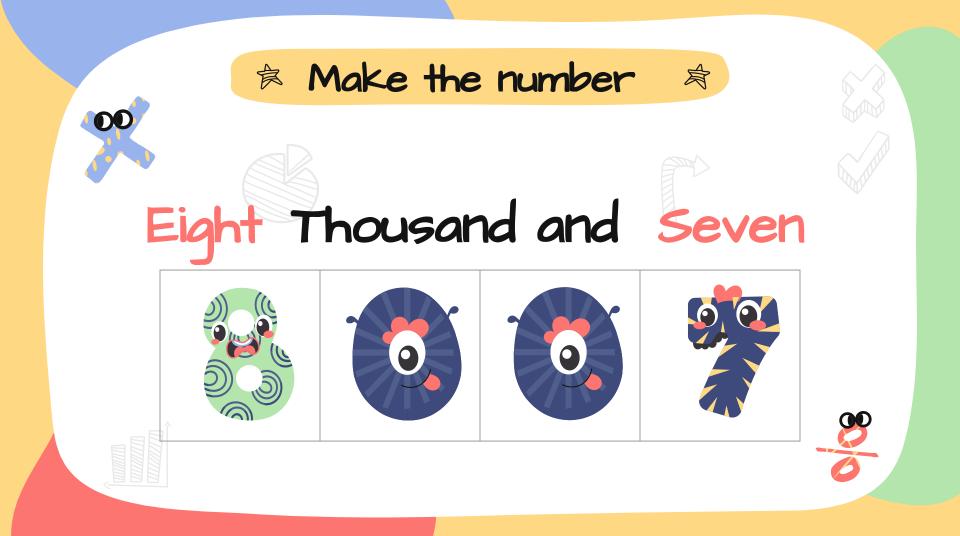

### Ren - One Hundred

\*\*Remember "-Thousand"

| 1000     | 2000     | 3000     | 4000         | 5000         |
|----------|----------|----------|--------------|--------------|
| One      | Two      | Three    | Four         | Five         |
| Thousand | Thousand | Thousand | Thousand     | Thousand     |
| 6000     | 7000     | 8000     | <b>9</b> 000 | 10000        |
| Six      | Seven    | Eight    | Nine         | Ton Thousand |
| Thousand | Thousand | Thousand | Thousand     | Ten Thousan  |