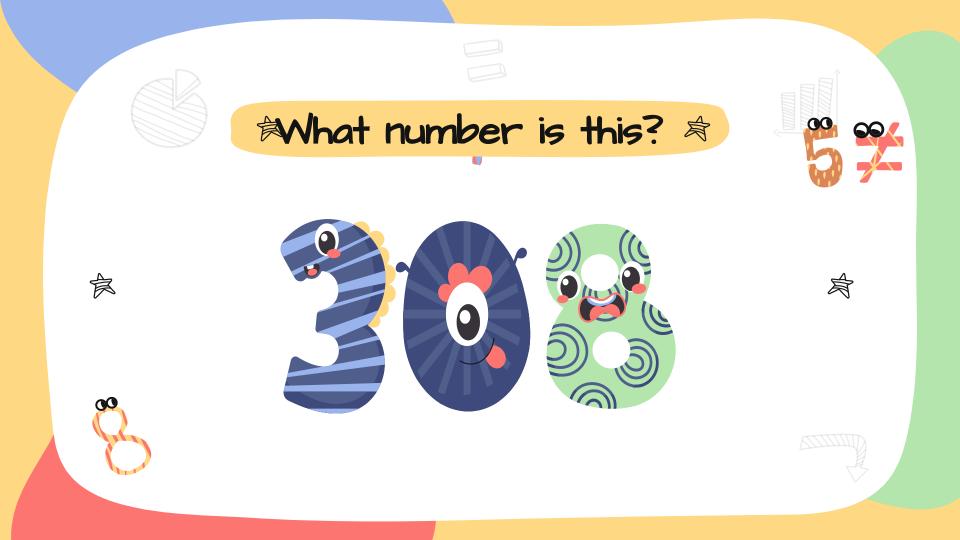

#### \*\*Remember "-Hundred"

| 100         | 200         | 300           | <b>4</b> 00  | 500          |
|-------------|-------------|---------------|--------------|--------------|
| One Hundred | Two Hundred | Three         | Four         |              |
|             |             | Hundred       | Hundred      | Five Hundred |
| 600         | 700         | 800           | <b>9</b> 00  | 1000         |
| Six Hundred | Seven       | Eight Hundred | Nine Hundred | One Thousan  |
|             | Hundred     |               |              |              |