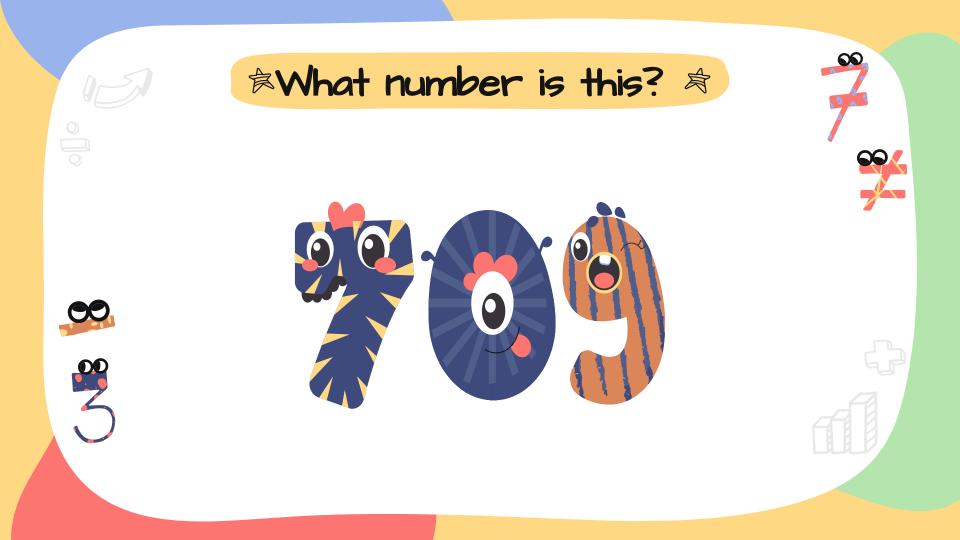

#### \*\*Remember "-Hundred"

| 100         | 200         | 300           | <b>4</b> 00  | 500          |
|-------------|-------------|---------------|--------------|--------------|
| One Hundred | Two Hundred | Three         | Four         |              |
|             |             | Hundred       | Hundred      | Five Hundred |
| 600         | 700         | 800           | <b>9</b> 00  | 1000         |
| Six Hundred | Seven       | Eight Hundred | Nine Hundred | One Thousan  |
|             | Hundred     |               |              |              |