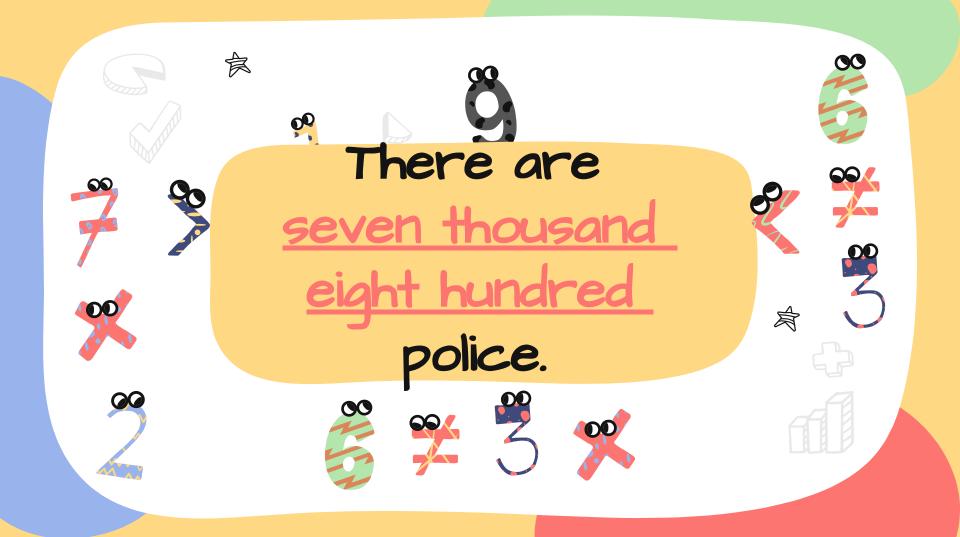

#### \*\*Remember "-Hundred"

| 100         | 200         | 300           | <b>4</b> 00  | 500          |
|-------------|-------------|---------------|--------------|--------------|
| One Hundred | Two Hundred | Three         | Four         |              |
|             |             | Hundred       | Hundred      | Five Hundred |
| 600         | 700         | 800           | <b>9</b> 00  | 1000         |
| Six Hundred | Seven       | Eight Hundred | Nine Hundred | One Thousan  |
|             | Hundred     |               |              |              |

### Ren - One Hundred

\*\*Remember "-Thousand"

| 1000     | 2000     | 3000     | 4000         | 5000         |
|----------|----------|----------|--------------|--------------|
| One      | Two      | Three    | Four         | Five         |
| Thousand | Thousand | Thousand | Thousand     | Thousand     |
| 6000     | 7000     | 8000     | <b>9</b> 000 | 10000        |
| Six      | Seven    | Eight    | Nine         | Ton Thousand |
| Thousand | Thousand | Thousand | Thousand     | Ten Thousan  |