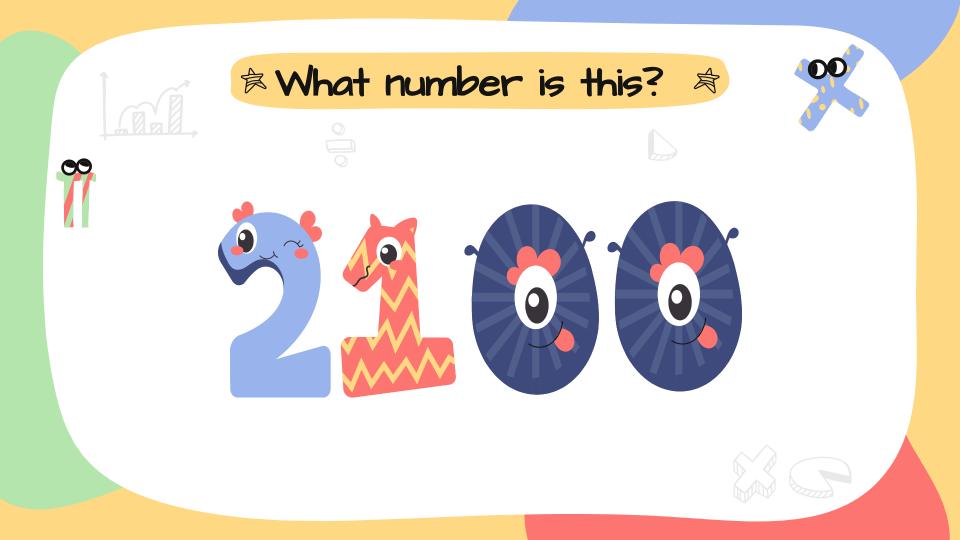

hree    | Four         | Five         |
| Thousand | Thousand | Thousand | Thousand     | Thousand     |
| 6000     | 7000     | 8000     | <b>9</b> 000 | 10000        |
| Six      | Seven    | Eight    | Nine         | Ton Thousand |
| Thousand | Thousand | Thousand | Thousand     | Ten Thousan  |





## One Thousand One - One Thousand Ten

倉

| 1001         | 1002         | 1003         | 1004-        | 1005         |
|--------------|--------------|--------------|--------------|--------------|
| One Thousand |
| One          | Two          | Three        | Four         | Five         |
| 1006         | 1007         | 1008         | 1009         | 100          |
| One Thousand |
| Six          | Seven        | Eight        | Nine         | Ten 🕂        |













































































































**CREDITS:** This presentation template was created by

Slidesgo, and includes icons by Flaticon, and infographics & images by Freepik