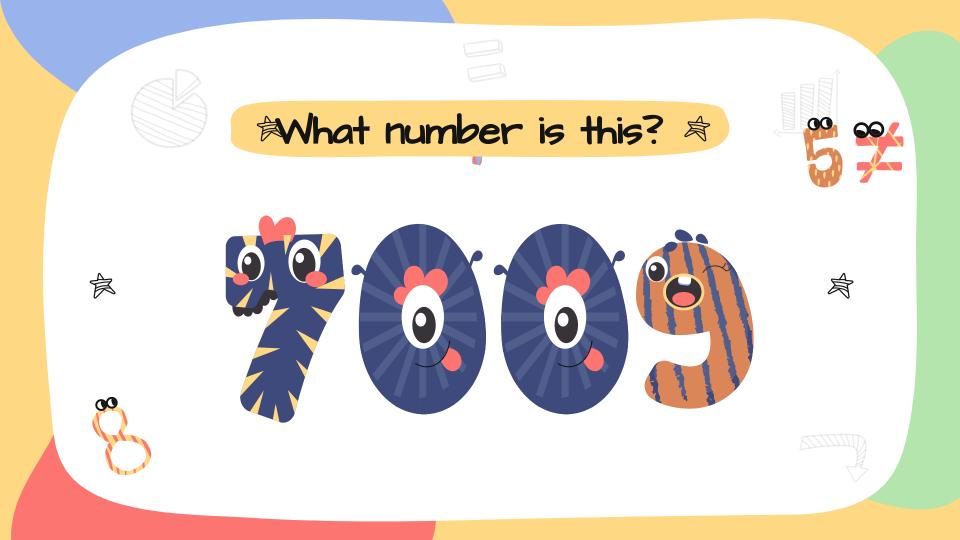

## One Thousand One - One Thousand Ten

倉

| 1001         | 1002         | 1003         | 1004-        | 1005         |
|--------------|--------------|--------------|--------------|--------------|
| One Thousand |
| One          | Two          | Three        | Four         | Five         |
| 1006         | 1007         | 1008         | 1009         | 100          |
| One Thousand |
| Six          | Seven        | Eight        | Nine         | Ten 🕂        |