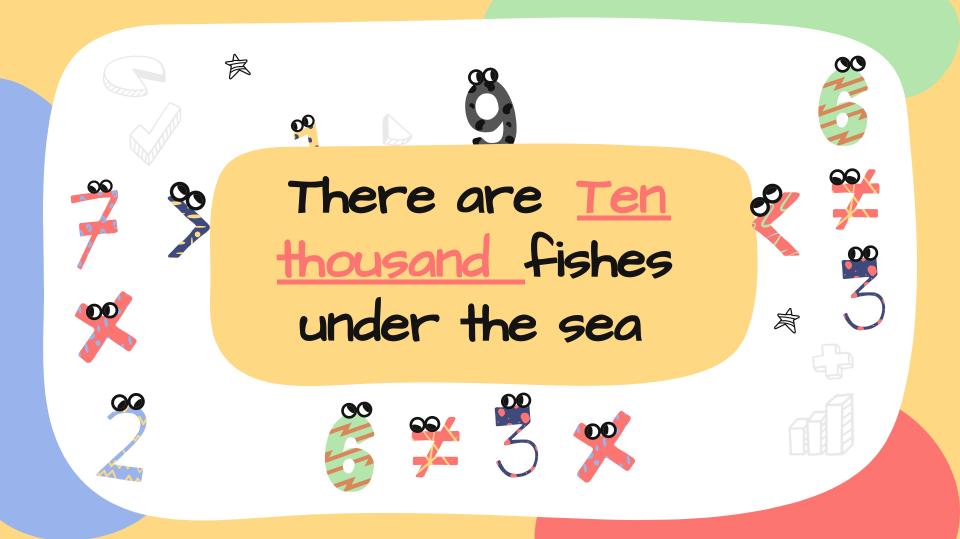

### Ren - One Hundred

\*\*Remember "-Thousand"

| 1000     | 2000     | 3000     | 4000         | 5000         |
|----------|----------|----------|--------------|--------------|
| One      | Two      | Three    | Four         | Five         |
| Thousand | Thousand | Thousand | Thousand     | Thousand     |
| 6000     | 7000     | 8000     | <b>9</b> 000 | 10000        |
| Six      | Seven    | Eight    | Nine         | Ton Thousand |
| Thousand | Thousand | Thousand | Thousand     | Ten Thousan  |