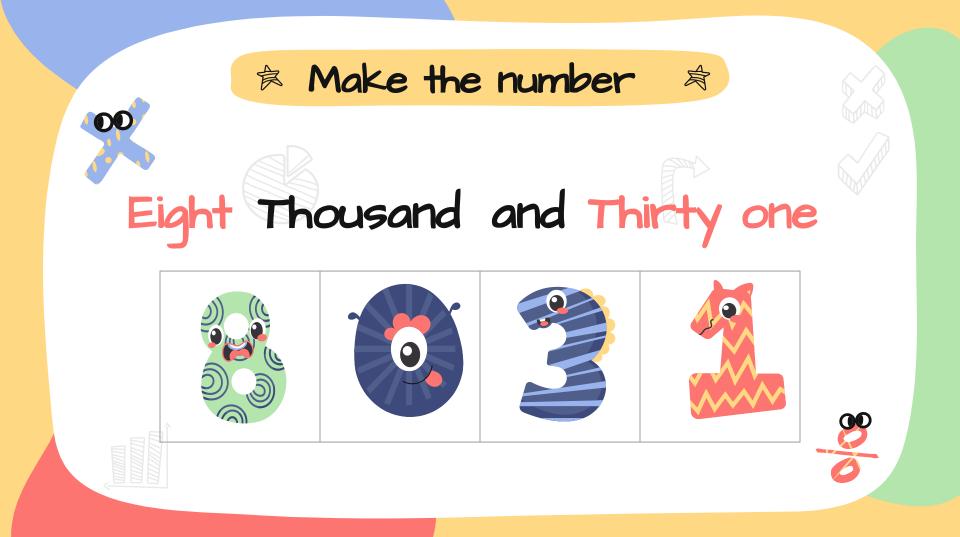

### Ren - One Hundred

\*\*Remember "-Thousand"

| 1000     | 2000     | 3000     | 4000         | 5000         |
|----------|----------|----------|--------------|--------------|
| One      | Two      | Three    | Four         | Five         |
| Thousand | Thousand | Thousand | Thousand     | Thousand     |
| 6000     | 7000     | 8000     | <b>9</b> 000 | 10000        |
| Six      | Seven    | Eight    | Nine         | Ton Thousand |
| Thousand | Thousand | Thousand | Thousand     | Ten Thousan  |