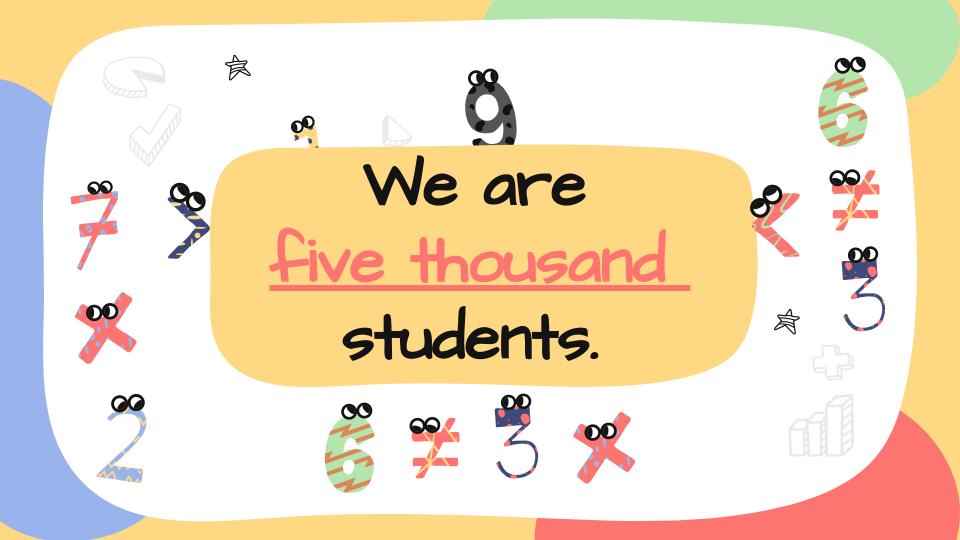

### Ren - One Hundred

\*\*Remember "-Thousand"

| 1000     | 2000     | 3000     | 4000         | 5000         |
|----------|----------|----------|--------------|--------------|
| One      | Two      | Three    | Four         | Five         |
| Thousand | Thousand | Thousand | Thousand     | Thousand     |
| 6000     | 7000     | 8000     | <b>9</b> 000 | 10000        |
| Six      | Seven    | Eight    | Nine         | Ton Thousand |
| Thousand | Thousand | Thousand | Thousand     | Ten Thousan  |