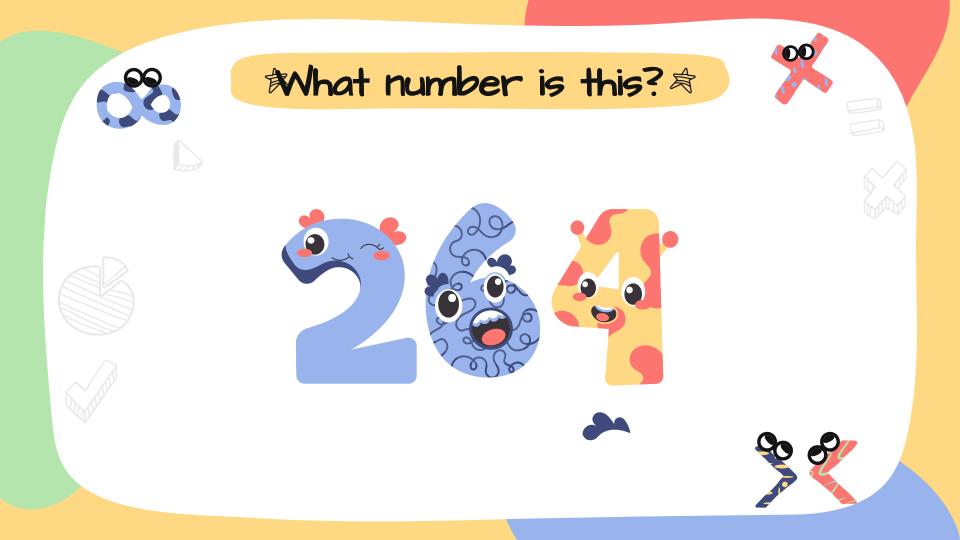

#### \*\*Remember "-Hundred"

| 100         | 200         | 300           | <b>4</b> 00  | 500          |
|-------------|-------------|---------------|--------------|--------------|
| One Hundred | Two Hundred | Three         | Four         |              |
|             |             | Hundred       | Hundred      | Five Hundred |
| 600         | 700         | 800           | <b>9</b> 00  | 1000         |
| Six Hundred | Seven       | Eight Hundred | Nine Hundred | One Thousan  |
|             | Hundred     |               |              |              |