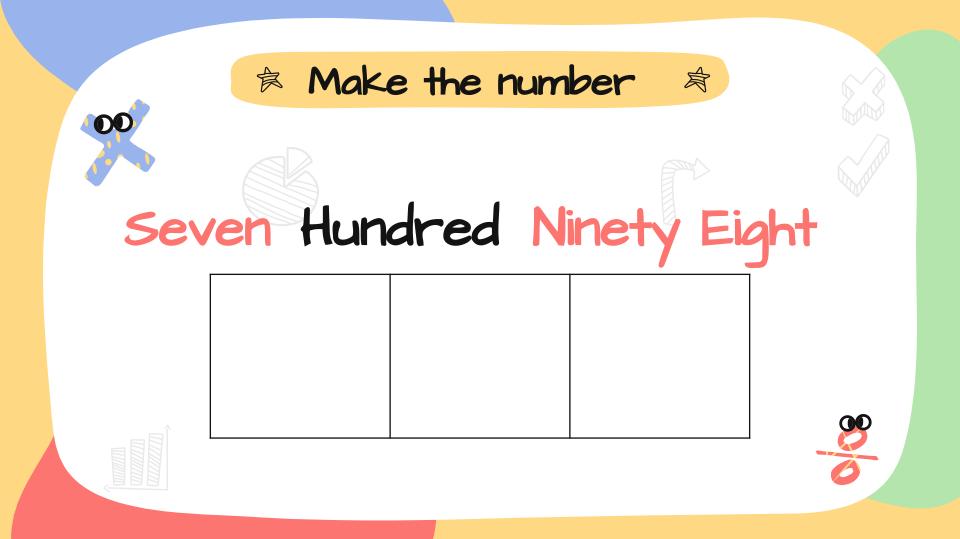

#### \*\*Remember "-Hundred"

| 100         | 200         | 300           | <b>4</b> 00  | 500          |
|-------------|-------------|---------------|--------------|--------------|
| One Hundred | Two Hundred | Three         | Four         |              |
|             |             | Hundred       | Hundred      | Five Hundred |
| 600         | 700         | 800           | <b>9</b> 00  | 1000         |
| Six Hundred | Seven       | Eight Hundred | Nine Hundred | One Thousan  |
|             | Hundred     |               |              |              |