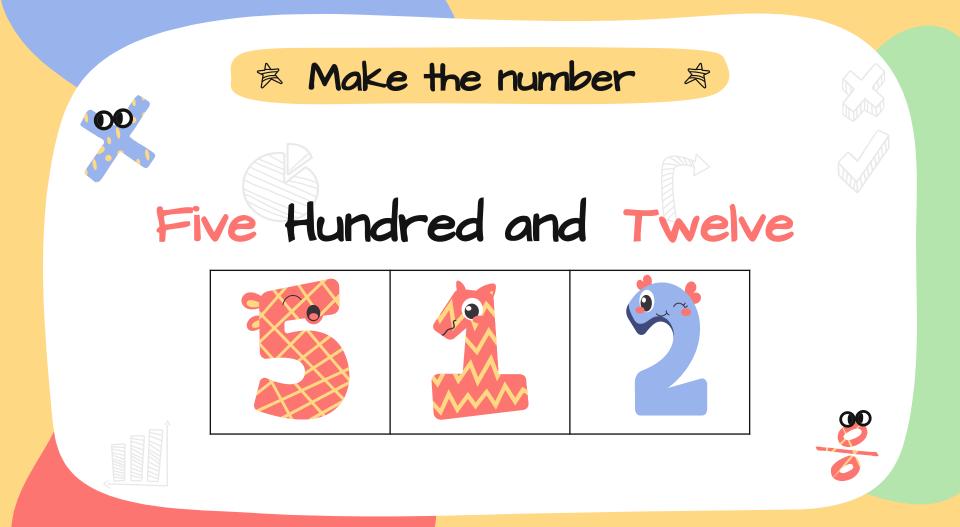

#### \*\*Remember "-Hundred"

| 100         | 200         | 300           | <b>4</b> 00  | 500          |
|-------------|-------------|---------------|--------------|--------------|
| One Hundred | Two Hundred | Three         | Four         |              |
|             |             | Hundred       | Hundred      | Five Hundred |
| 600         | 700         | 800           | <b>9</b> 00  | 1000         |
| Six Hundred | Seven       | Eight Hundred | Nine Hundred | One Thousan  |
|             | Hundred     |               |              |              |