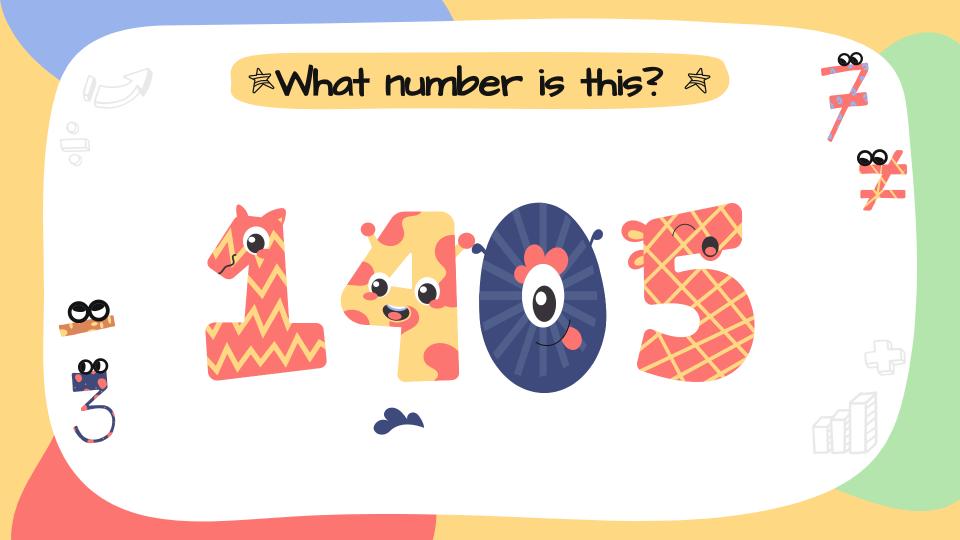

| Four         | Five         |
| Thousand | Thousand | Thousand | Thousand     | Thousand     |
| 6000     | 7000     | 8000     | <b>9</b> 000 | 10000        |
| Six      | Seven    | Eight    | Nine         | Ton Thousand |
| Thousand | Thousand | Thousand | Thousand     | Ten Thousan  |





## One Thousand One - One Thousand Ten

倉

| 1001         | 1002         | 1003         | 1004-        | 1005         |
|--------------|--------------|--------------|--------------|--------------|
| One Thousand |
| One          | Two          | Three        | Four         | Five         |
| 1006         | 1007         | 1008         | 1009         | 100          |
| One Thousand |
| Six          | Seven        | Eight        | Nine         | Ten 🕂        |













































































































**CREDITS:** This presentation template was created by

Slidesgo, and includes icons by Flaticon, and infographics & images by Freepik