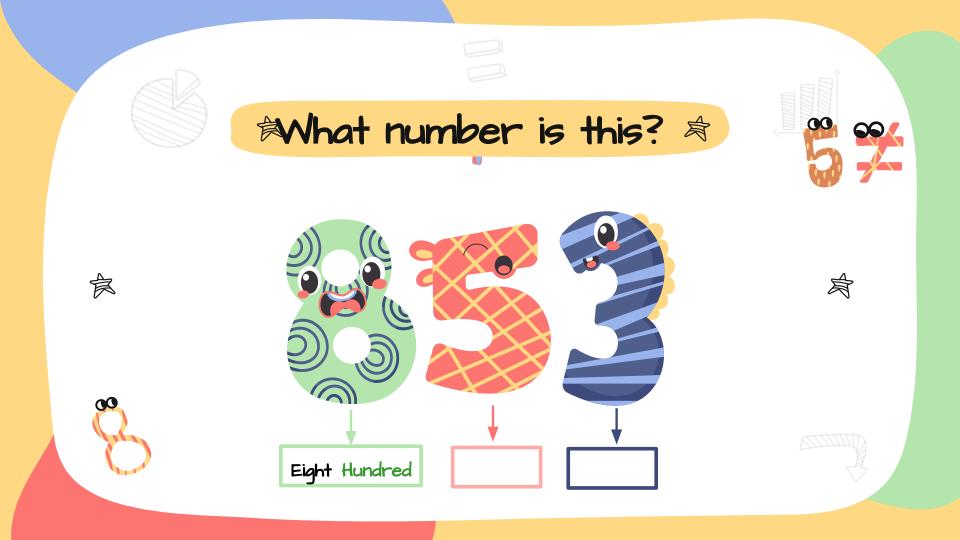

#### \*\*Remember "-Hundred"

| 100         | 200         | 300           | <b>4</b> 00  | 500          |
|-------------|-------------|---------------|--------------|--------------|
| One Hundred | Two Hundred | Three         | Four         |              |
|             |             | Hundred       | Hundred      | Five Hundred |
| 600         | 700         | 800           | <b>9</b> 00  | 1000         |
| Six Hundred | Seven       | Eight Hundred | Nine Hundred | One Thousan  |
|             | Hundred     |               |              |              |