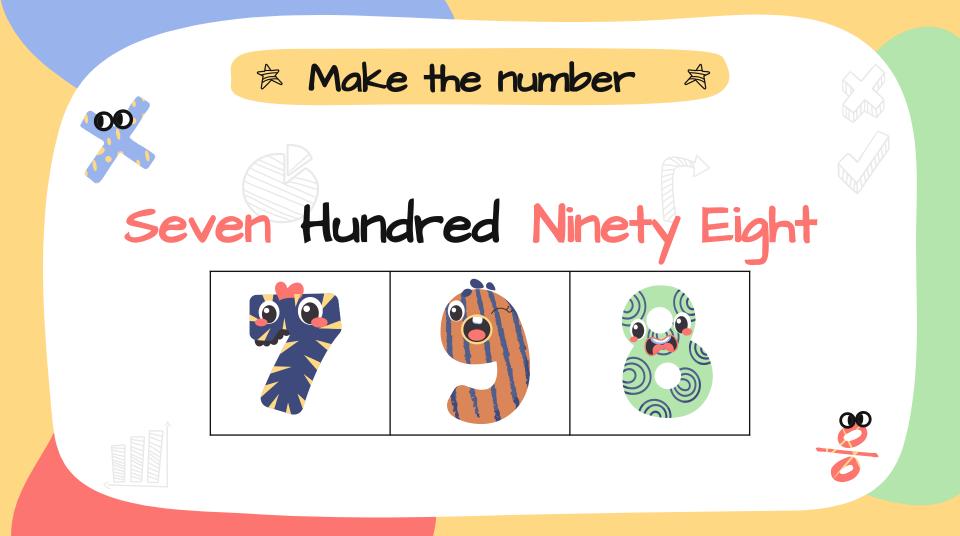

#### \*\*Remember "-Hundred"

| 100         | 200         | 300           | <b>4</b> 00  | 500          |
|-------------|-------------|---------------|--------------|--------------|
| One Hundred | Two Hundred | Three         | Four         |              |
|             |             | Hundred       | Hundred      | Five Hundred |
| 600         | 700         | 800           | <b>9</b> 00  | 1000         |
| Six Hundred | Seven       | Eight Hundred | Nine Hundred | One Thousan  |
|             | Hundred     |               |              |              |