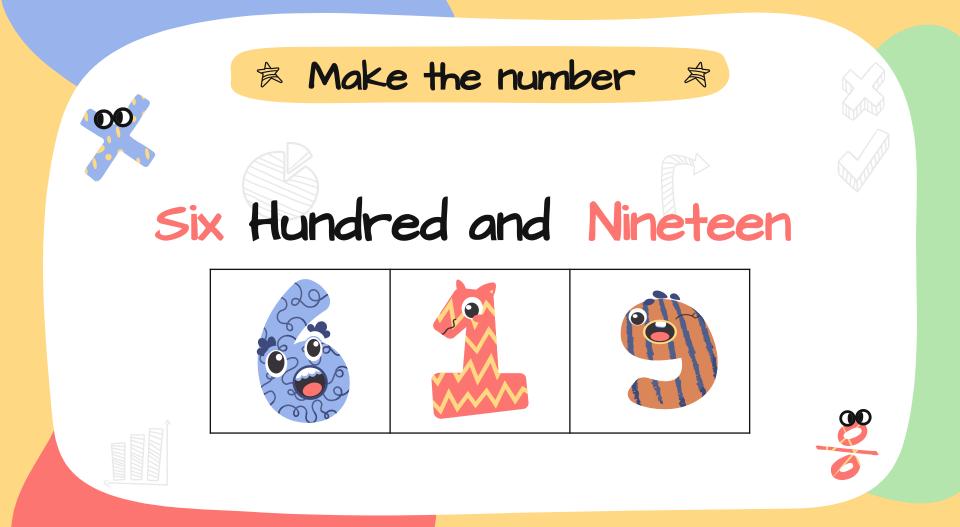

#### \*\*Remember "-Hundred"

| 100         | 200         | 300           | <b>4</b> 00  | 500          |
|-------------|-------------|---------------|--------------|--------------|
| One Hundred | Two Hundred | Three         | Four         |              |
|             |             | Hundred       | Hundred      | Five Hundred |
| 600         | 700         | 800           | <b>9</b> 00  | 1000         |
| Six Hundred | Seven       | Eight Hundred | Nine Hundred | One Thousan  |
|             | Hundred     |               |              |              |