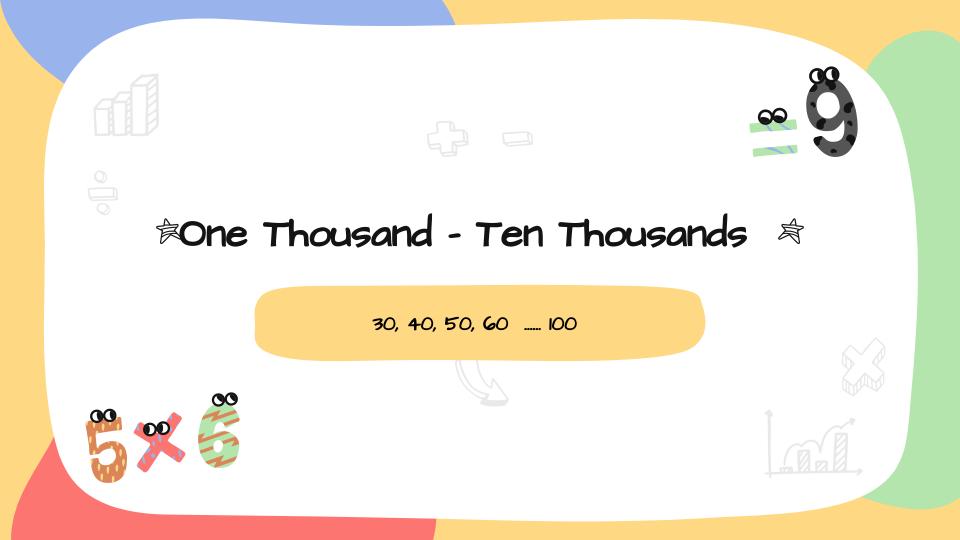

### Ren - One Hundred

\*\*Remember "-Thousand"

| 1000     | 2000     | 3000     | 4000         | 5000         |
|----------|----------|----------|--------------|--------------|
| One      | Two      | Three    | Four         | Five         |
| Thousand | Thousand | Thousand | Thousand     | Thousand     |
| 6000     | 7000     | 8000     | <b>9</b> 000 | 10000        |
| Six      | Seven    | Eight    | Nine         | Ton Thousand |
| Thousand | Thousand | Thousand | Thousand     | Ten Thousan  |