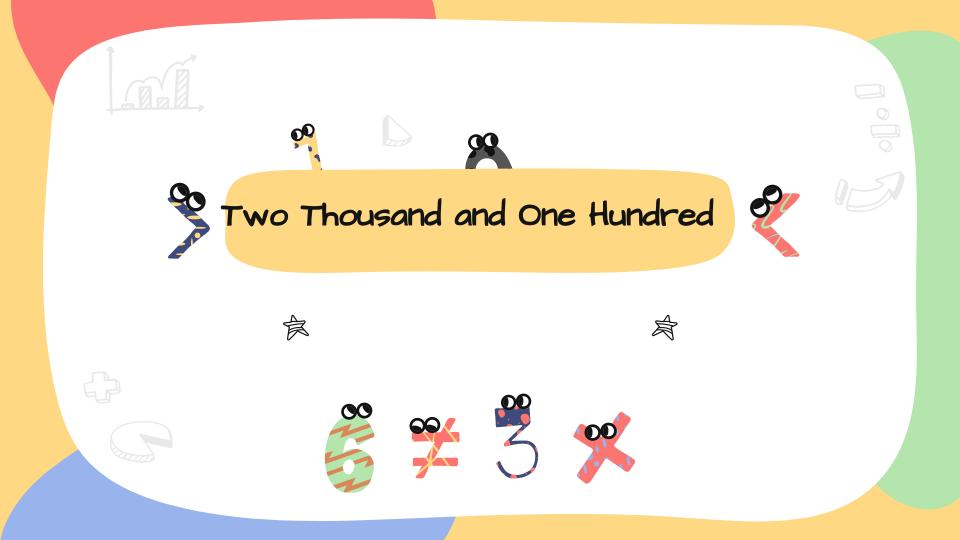

ee    | Four         | Five         |
| Thousand | Thousand | Thousand | Thousand     | Thousand     |
| 6000     | 7000     | 8000     | <b>9</b> 000 | 10000        |
| Six      | Seven    | Eight    | Nine         | Ton Thousand |
| Thousand | Thousand | Thousand | Thousand     | Ten Thousan  |





## One Thousand One - One Thousand Ten

倉

| 1001         | 1002         | 1003         | 1004-        | 1005         |
|--------------|--------------|--------------|--------------|--------------|
| One Thousand |
| One          | Two          | Three        | Four         | Five         |
| 1006         | 1007         | 1008         | 1009         | 100          |
| One Thousand |
| Six          | Seven        | Eight        | Nine         | Ten 🕂        |













































































































**CREDITS:** This presentation template was created by

Slidesgo, and includes icons by Flaticon, and infographics & images by Freepik