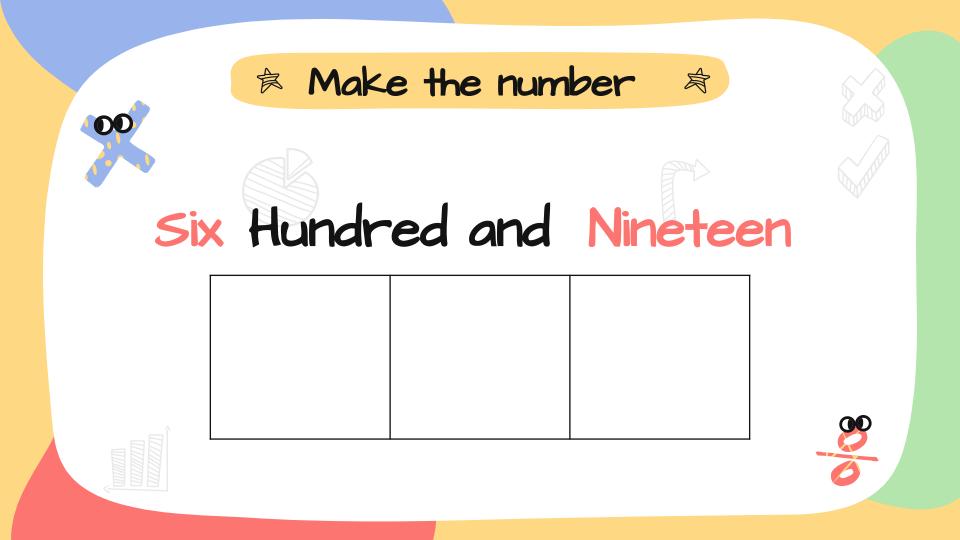

#### \*\*Remember "-Hundred"

| 100         | 200         | 300           | <b>4</b> 00  | 500          |
|-------------|-------------|---------------|--------------|--------------|
| One Hundred | Two Hundred | Three         | Four         |              |
|             |             | Hundred       | Hundred      | Five Hundred |
| 600         | 700         | 800           | <b>9</b> 00  | 1000         |
| Six Hundred | Seven       | Eight Hundred | Nine Hundred | One Thousan  |
|             | Hundred     |               |              |              |