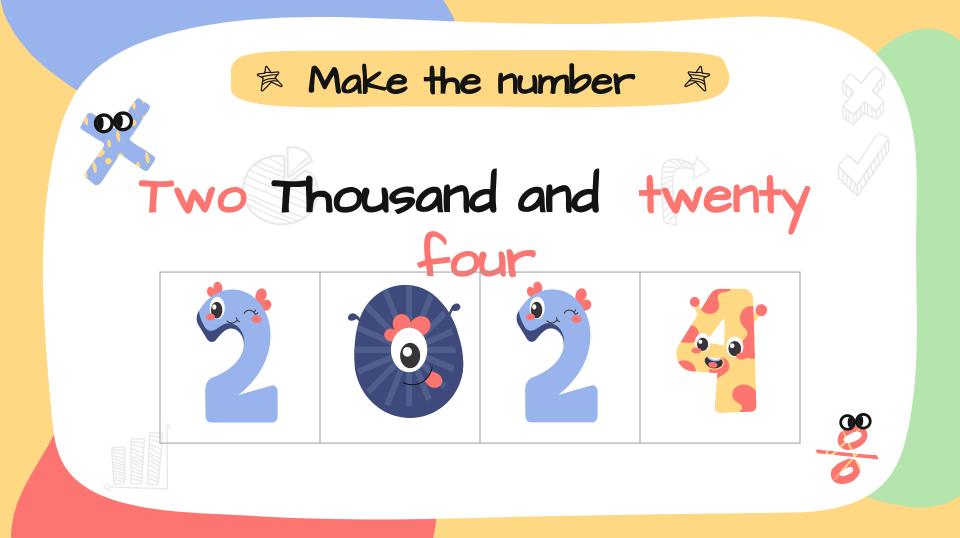

|
| Thousand | Thousand | Thousand | Thousand     | Thousand     |
| 6000     | 7000     | 8000     | <b>9</b> 000 | 10000        |
| Six      | Seven    | Eight    | Nine         | Ton Thousand |
| Thousand | Thousand | Thousand | Thousand     | Ten Thousan  |





## One Thousand One - One Thousand Ten

倉

| 1001         | 1002         | 1003         | 1004-        | 1005         |
|--------------|--------------|--------------|--------------|--------------|
| One Thousand |
| One          | Two          | Three        | Four         | Five         |
| 1006         | 1007         | 1008         | 1009         | 100          |
| One Thousand |
| Six          | Seven        | Eight        | Nine         | Ten 🕂        |













































































































**CREDITS:** This presentation template was created by

Slidesgo, and includes icons by Flaticon, and infographics & images by Freepik