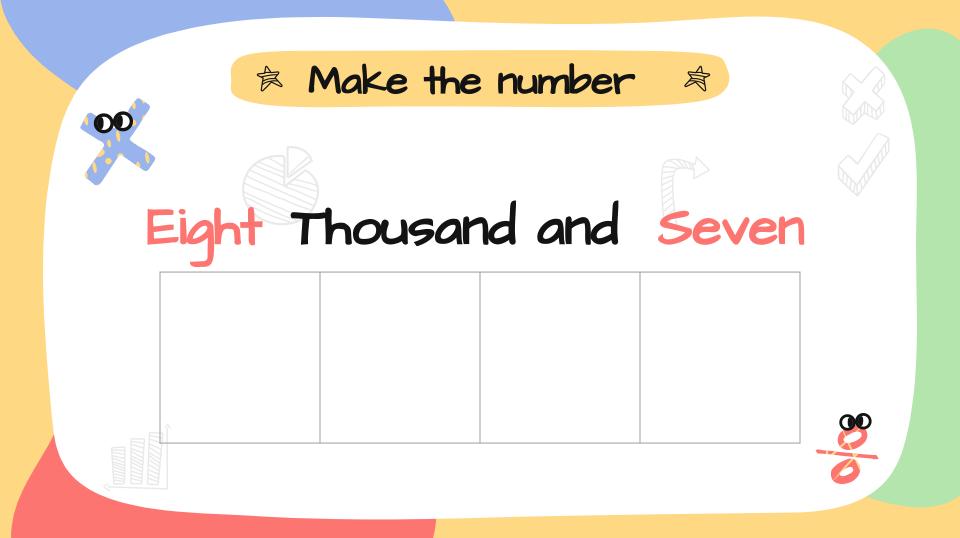

### Ren - One Hundred

\*\*Remember "-Thousand"

| 1000     | 2000     | 3000     | 4000         | 5000         |
|----------|----------|----------|--------------|--------------|
| One      | Two      | Three    | Four         | Five         |
| Thousand | Thousand | Thousand | Thousand     | Thousand     |
| 6000     | 7000     | 8000     | <b>9</b> 000 | 10000        |
| Six      | Seven    | Eight    | Nine         | Ton Thousand |
| Thousand | Thousand | Thousand | Thousand     | Ten Thousan  |