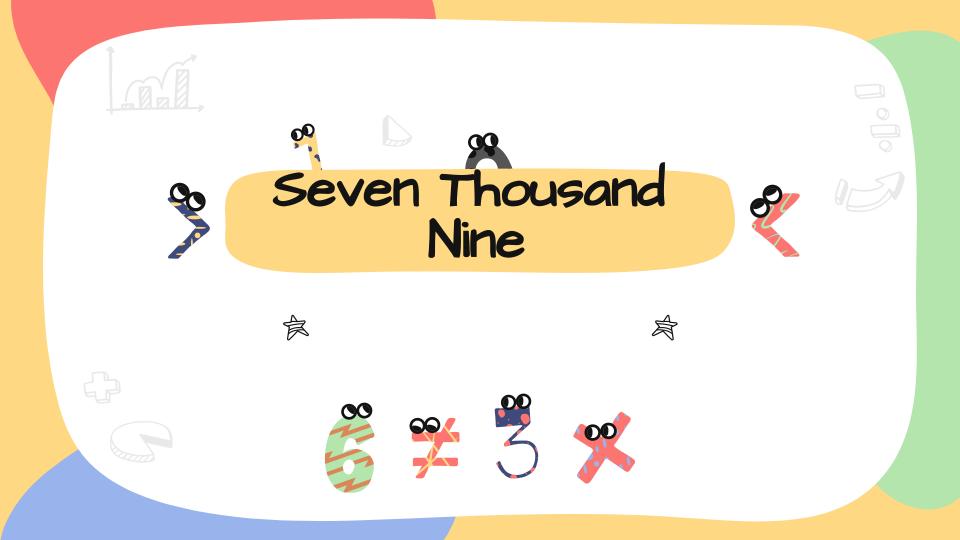

## One Thousand One - One Thousand Ten

倉

| 1001         | 1002         | 1003         | 1004-        | 1005         |
|--------------|--------------|--------------|--------------|--------------|
| One Thousand |
| One          | Two          | Three        | Four         | Five         |
| 1006         | 1007         | 1008         | 1009         | 100          |
| One Thousand |
| Six          | Seven        | Eight        | Nine         | Ten 🕂        |