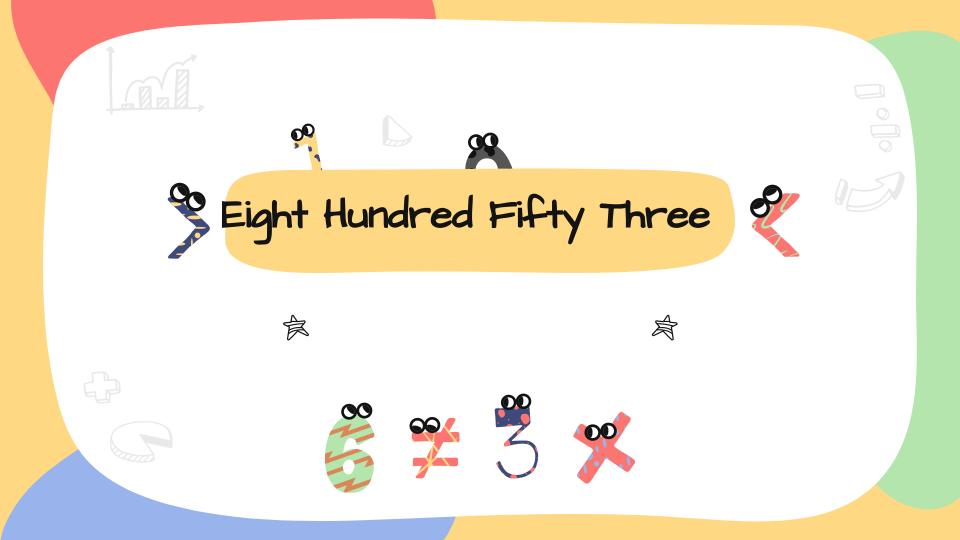

#### \*\*Remember "-Hundred"

| 100         | 200         | 300           | <b>4</b> 00  | 500          |
|-------------|-------------|---------------|--------------|--------------|
| One Hundred | Two Hundred | Three         | Four         |              |
|             |             | Hundred       | Hundred      | Five Hundred |
| 600         | 700         | 800           | <b>9</b> 00  | 1000         |
| Six Hundred | Seven       | Eight Hundred | Nine Hundred | One Thousan  |
|             | Hundred     |               |              |              |