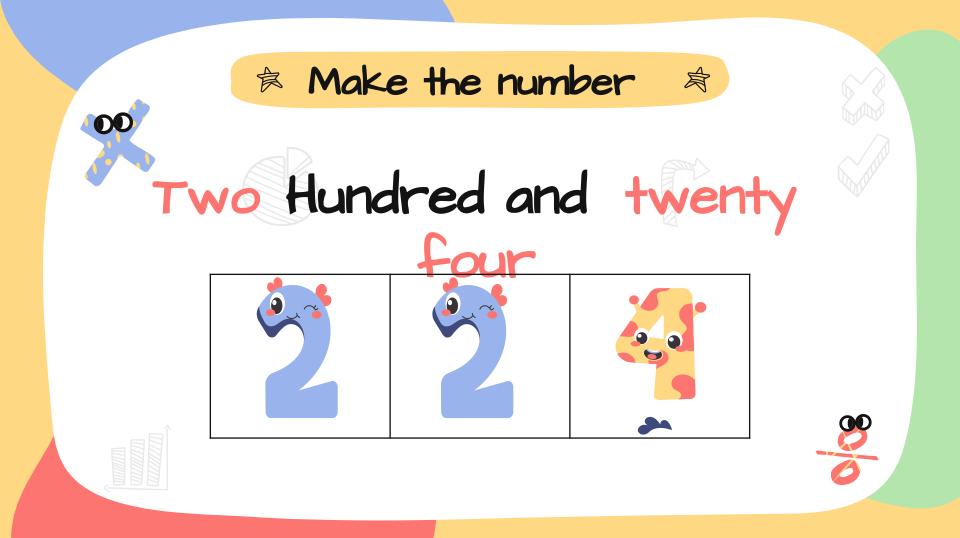

#### \*\*Remember "-Hundred"

| 100         | 200         | 300           | <b>4</b> 00  | 500          |
|-------------|-------------|---------------|--------------|--------------|
| One Hundred | Two Hundred | Three         | Four         |              |
|             |             | Hundred       | Hundred      | Five Hundred |
| 600         | 700         | 800           | <b>9</b> 00  | 1000         |
| Six Hundred | Seven       | Eight Hundred | Nine Hundred | One Thousan  |
|             | Hundred     |               |              |              |