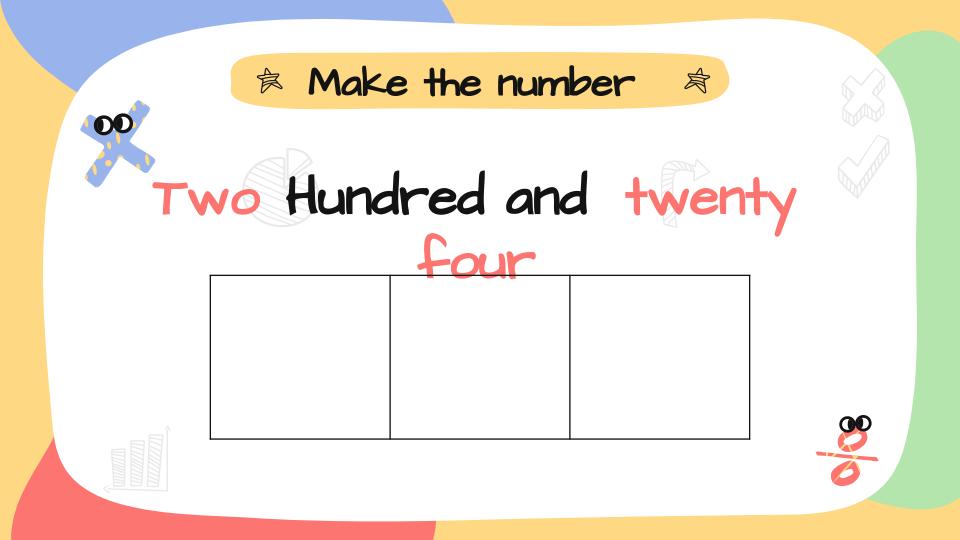

#### \*\*Remember "-Hundred"

| 100         | 200         | 300           | <b>4</b> 00  | 500          |
|-------------|-------------|---------------|--------------|--------------|
| One Hundred | Two Hundred | Three         | Four         |              |
|             |             | Hundred       | Hundred      | Five Hundred |
| 600         | 700         | 800           | <b>9</b> 00  | 1000         |
| Six Hundred | Seven       | Eight Hundred | Nine Hundred | One Thousan  |
|             | Hundred     |               |              |              |