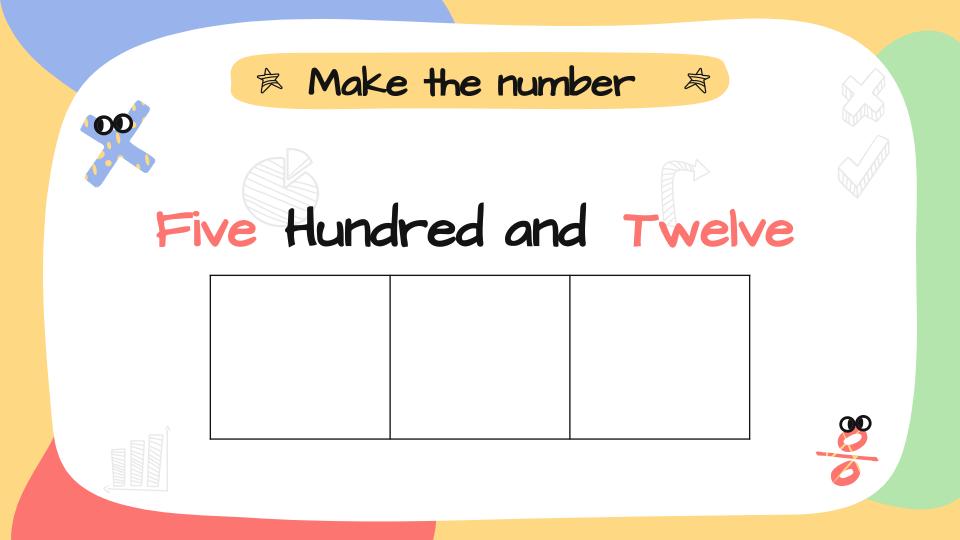

#### \*\*Remember "-Hundred"

| 100         | 200         | 300           | <b>4</b> 00  | 500          |
|-------------|-------------|---------------|--------------|--------------|
| One Hundred | Two Hundred | Three         | Four         |              |
|             |             | Hundred       | Hundred      | Five Hundred |
| 600         | 700         | 800           | <b>9</b> 00  | 1000         |
| Six Hundred | Seven       | Eight Hundred | Nine Hundred | One Thousan  |
|             | Hundred     |               |              |              |