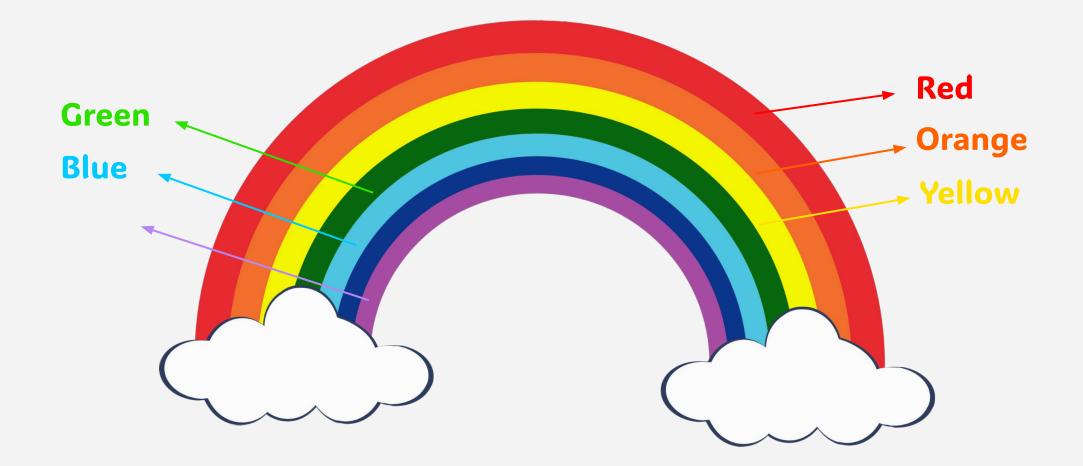

BLUE



## PURPLE





## PINK





# GREY







### WHITE





## BLACK





## BROWN

















Apples are \_\_\_\_\_



Oranges are \_\_\_\_\_



Bananas are \_\_\_\_\_



Avocados are \_\_\_\_\_



Apples are red.



Oranges are orange.



Bananas are yellow.



Avocados are green.



#### **Blueberries are**



Plums are \_\_\_\_\_



The inside of a watermelon is \_



The outside of a coconut is \_\_\_\_\_



#### Blueberries are blue.



Plums are purple.



The inside of a watermelon is pink.



The outside of a coconut is brown.



#### The inside of a pear is \_\_\_\_\_



#### Blackberries are \_\_\_\_\_





#### The inside of a pear is white.



#### **Blackberries are black.**





- Yellow 1. 2. White
- 3. Blue





Pink
White
Blue



Pink
White
Blue





















#### What is your favorite color?



#### My favorite color is



#### What is your eye color?







Blue



#### The color of my eyes are \_\_\_\_\_







# Good job!





**CREDITS:** This presentation template was created by <u>Slidesgo</u>, and includes icons by <u>Flaticon</u>, and infographics & images by <u>Freepik</u>