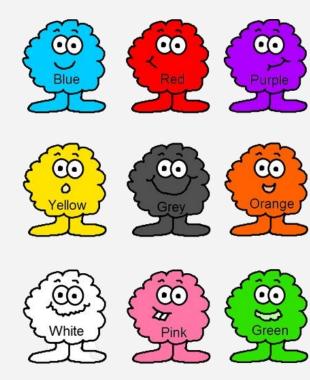

## PINK

# GREY

### WHITE

## BLACK

## BROWN

Apples are \_\_\_\_\_

Oranges are \_\_\_\_\_

Bananas are \_\_\_\_\_

Avocados are \_\_\_\_\_

Apples are red.

Oranges are orange.

Bananas are yellow.