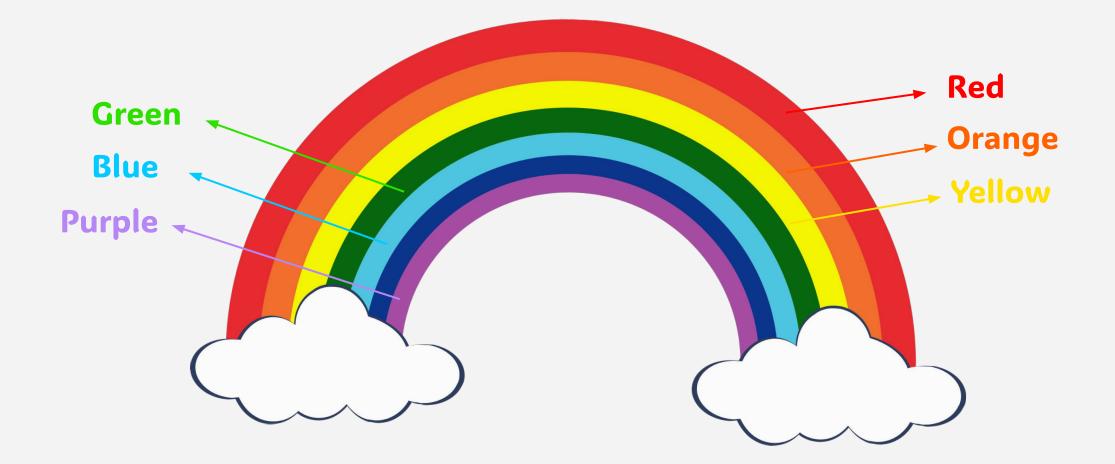

LUE



## PURPLE





## PINK





# GREY







### WHITE





## BLACK





## BROWN

















Apples are \_\_\_\_\_



Oranges are \_\_\_\_\_



Bananas are \_\_\_\_\_



Avocados are \_\_\_\_\_



Apples are red.



Oranges are orange.



Bananas are yellow.



Avocados are green.



#### **Blueberries are**



Plums are \_\_\_\_\_



The inside of a watermelon is \_



The outside of a coconut is \_\_\_\_\_



#### Blueberries are blue.



Plums are purple.



The inside of a watermelon is pink.



The outside of a coconut is brown.



#### The inside of a pear is \_\_\_\_\_



#### Blackberries are \_\_\_\_\_





#### The inside of a pear is white.



#### **Blackberries are black.**





- Yellow 1. 2. White
- 3. Blue





Pink
White
Blue



Pink
White
Blue





















#### What is your favorite color?



#### My favorite color is



#### What is your eye color?







Blue



#### The color of my eyes are \_\_\_\_\_







# Good job!





**CREDITS:** This presentation template was created by <u>Slidesgo</u>, and includes icons by <u>Flaticon</u>, and infographics & images by <u>Freepik</u>