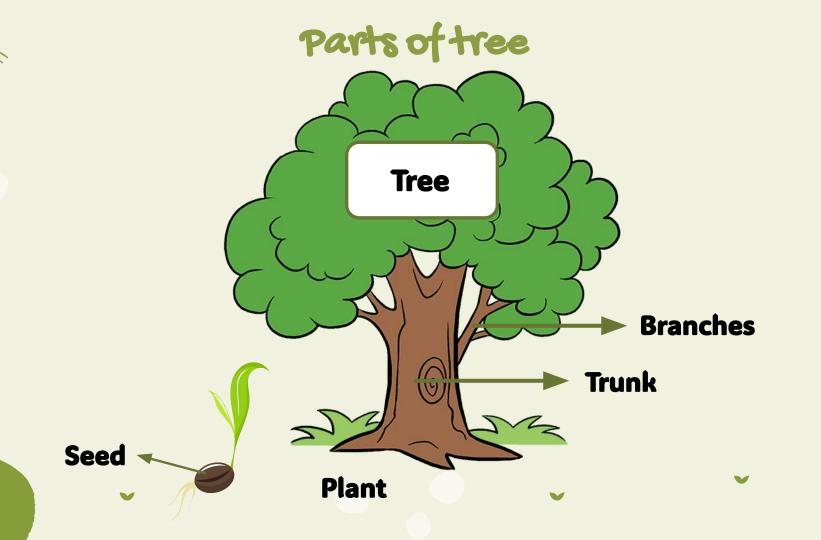

//





## Parts of plant







# 6 Mouing Process

















#### What does a seed need to grow into a plant?















A seed needs \_\_\_\_, and \_\_\_\_.

#### What does a seed need to grow into a plant?















A seed needs sun, air, and good temperature.

#### Which fruits only have one seed inside?













\_\_\_ and \_

#### Which fruits only have one seed inside?















#### Which vegetables have the most seeds?











#### Which vegetables have the most seeds?











### **Pumpkin**















## Practice





In your notebook, draw your own tree with plenty of leaves

## How many leaves do you have in your tree?



1



I have \_\_\_\_ leaves in my tree.

## 600djob!

**CREDITS:** This presentation template was created by **Slidesgo**, and includes icons by **Flat