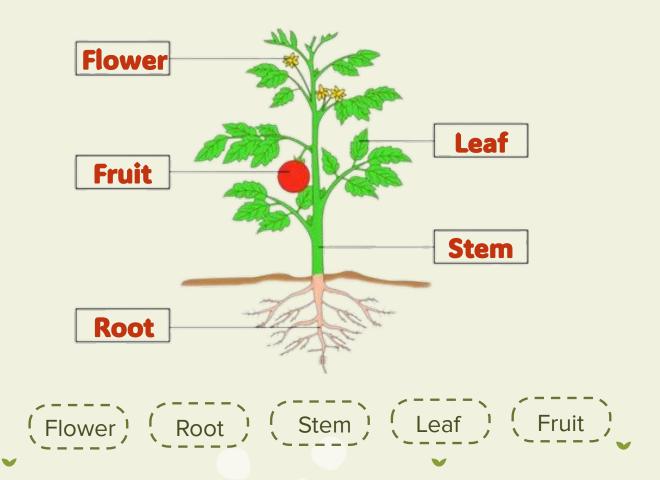

//





## Parts of plant







# 6 Mouing Process

















#### What does a seed need to grow into a plant?















A seed needs \_\_\_\_, and \_\_\_\_.

#### What does a seed need to grow into a plant?















A seed needs sun, air, and good temperature.

#### Which fruits only have one seed inside?













\_\_\_ and \_

#### Which fruits only have one seed inside?















#### Which vegetables have the most seeds?











#### Which vegetables have the most seeds?











### **Pumpkin**















## Practice





In your notebook, draw your own tree with plenty of leaves

## How many leaves do you have in your tree?



1



I have \_\_\_\_ leaves in my tree.

## 600djob!

**CREDITS:** This presentation template was created by **Slidesgo**, and includes icons by **Flaticon**, and infographics & images by **Freepik**