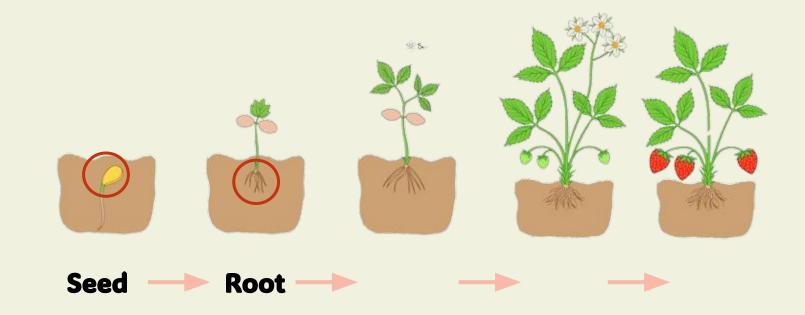

//





## Parts of plant







# 6 Mouing Process

















#### What does a seed need to grow into a plant?















A seed needs \_\_\_\_, and \_\_\_\_.

#### What does a seed need to grow into a plant?















A seed needs sun, air, and good temperature.

#### Which fruits only have one seed inside?













\_\_\_ and \_

#### Which fruits only have one seed inside?















#### Which vegetables have the most seeds?











#### Which vegetables have the most seeds?











### **Pumpkin**















## Practice





In your notebook, draw your own tree with plenty of leaves

## How many leaves do you have in your tree?



1



I have \_\_\_\_ leaves in my tree.

## 600djob!

**CREDITS:** This presentation template was created by **Slidesgo**, and includes icons by **Flaticon**, and infographics & ima