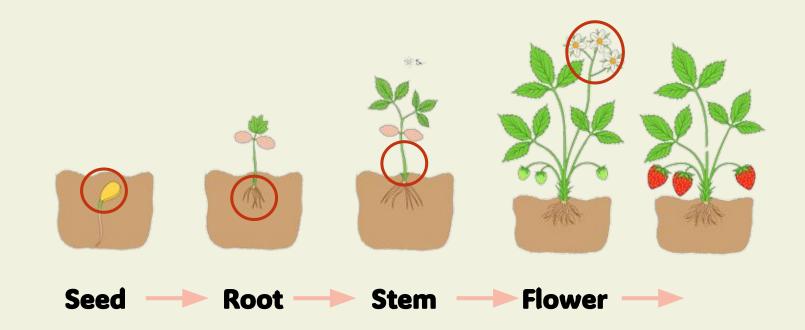

//





## Parts of plant







# 6 Mouing Process

















#### What does a seed need to grow into a plant?















A seed needs \_\_\_\_, and \_\_\_\_.

#### What does a seed need to grow into a plant?















A seed needs sun, air, and good temperature.

#### Which fruits only have one seed inside?













\_\_\_ and \_

#### Which fruits only have one seed inside?















#### Which vegetables have the most seeds?











#### Which vegetables have the most seeds?











### **Pumpkin**















## Practice





In your notebook, draw your own tree with plenty of leaves

## How many leaves do you have in your tree?



1



I have \_\_\_\_ leaves in my tree.

## 600djob!

**CREDITS:** This presentation template was created by **Slidesgo**, and includes icons by **Flaticon**, and infographics & images