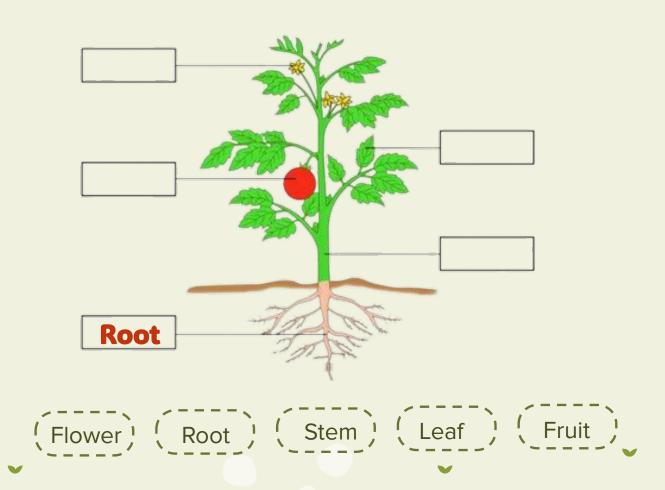

//





## Parts of plant







# 6 Mouing Process

















#### What does a seed need to grow into a plant?















A seed needs \_\_\_\_, and \_\_\_\_.

#### What does a seed need to grow into a plant?















A seed needs sun, air, and good temperature.

#### Which fruits only have one seed inside?













\_\_\_ and \_

#### Which fruits only have one seed inside?















#### Which vegetables have the most seeds?











#### Which vegetables have the most seeds?











### **Pumpkin**















## Practice





In your notebook, draw your own tree with plenty of leaves

## How many leaves do you have in your tree?



1



I have \_\_\_\_ leaves in my tree.

## 600djob!

**CREDITS:** This presentation template was created by **Slidesgo**, and includes icons by **Flaticon**, and infographics & images by **Freepik**