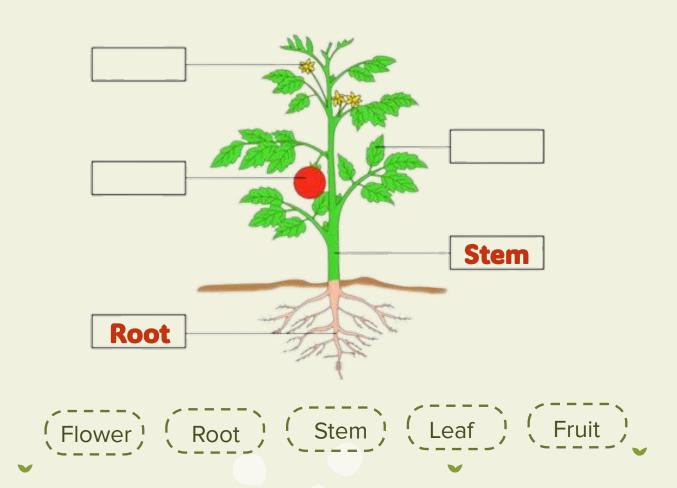

//





## Parts of plant







# 6 Mouing Process

















#### What does a seed need to grow into a plant?















A seed needs \_\_\_\_, and \_\_\_\_.

#### What does a seed need to grow into a plant?















A seed needs sun, air, and good temperature.

#### Which fruits only have one seed inside?













\_\_\_ and \_

#### Which fruits only have one seed inside?















#### Which vegetables have the most seeds?











#### Which vegetables have the most seeds?











### **Pumpkin**















## Practice





In your notebook, draw your own tree with plenty of leaves

## How many leaves do you have in your tree?



1



I have \_\_\_\_ leaves in my tree.

## 600djob!

**CREDITS:** This presentation template was created by **Slidesgo**, and includes icons by **Flaticon**, and infographics & images by **Freepik**