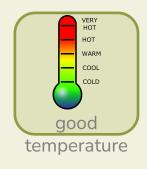

#### What does a seed need to grow into a plant?

A seed needs \_\_\_\_, and \_\_\_\_.

#### What does a seed need to grow into a plant?

A seed needs sun, air, and good temperature.