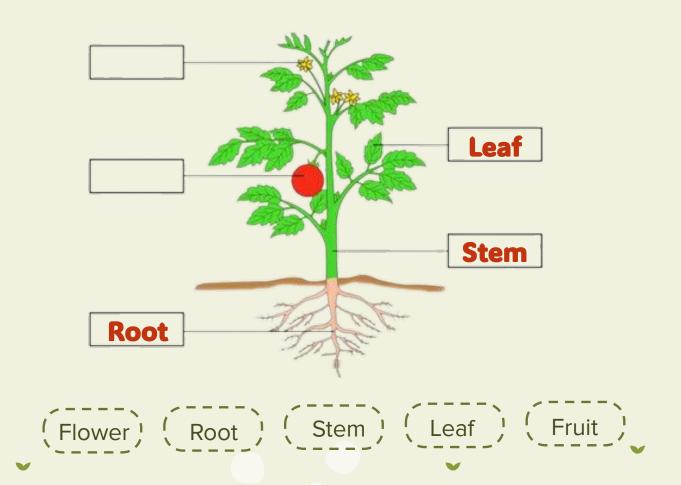

//





## Parts of plant







# 6 Mouing Process

















#### What does a seed need to grow into a plant?















A seed needs \_\_\_\_, and \_\_\_\_.

#### What does a seed need to grow into a plant?















A seed needs sun, air, and good temperature.

#### Which fruits only have one seed inside?













\_\_\_ and \_

#### Which fruits only have one seed inside?















#### Which vegetables have the most seeds?











#### Which vegetables have the most seeds?











### **Pumpkin**















## Practice





In your notebook, draw your own tree with plenty of leaves

## How many leaves do you have in your tree?



1



I have \_\_\_\_ leaves in my tree.

## 600djob!

**CREDITS:** This presentation template was created by **Slidesgo**, and includes icons by **Flaticon**, and infographics & images by **Freepik**