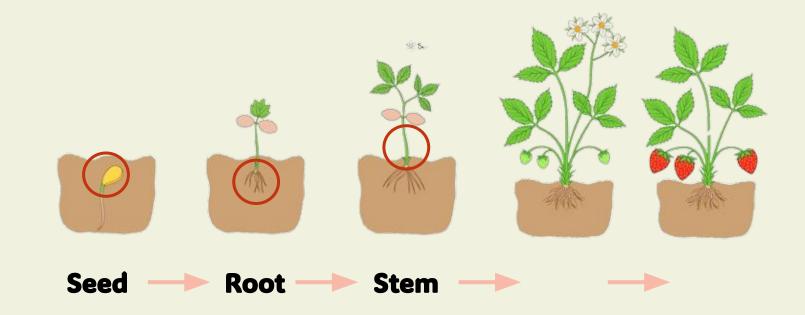

//





## Parts of plant







# 6 Mouing Process

















#### What does a seed need to grow into a plant?















A seed needs \_\_\_\_, and \_\_\_\_.

#### What does a seed need to grow into a plant?















A seed needs sun, air, and good temperature.

#### Which fruits only have one seed inside?













\_\_\_ and \_

#### Which fruits only have one seed inside?















#### Which vegetables have the most seeds?











#### Which vegetables have the most seeds?











### **Pumpkin**















## Practice





In your notebook, draw your own tree with plenty of leaves

## How many leaves do you have in your tree?



1



I have \_\_\_\_ leaves in my tree.

## 600djob!

**CREDITS:** This presentation template was created by **Slidesgo**, and includes icons by **Flaticon**, and infographics & image