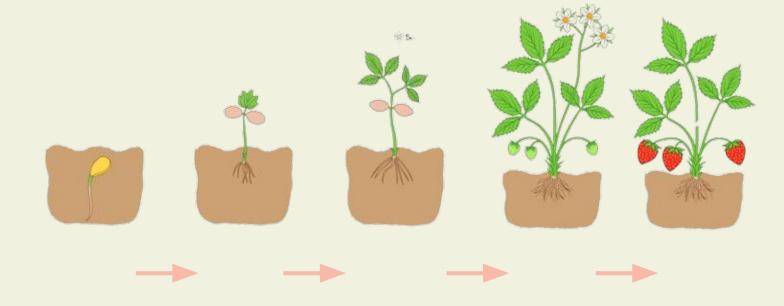

//





## Parts of plant







# 6 Mouing Process

















#### What does a seed need to grow into a plant?















A seed needs \_\_\_\_, and \_\_\_\_.

#### What does a seed need to grow into a plant?















A seed needs sun, air, and good temperature.

#### Which fruits only have one seed inside?













\_\_\_ and \_

#### Which fruits only have one seed inside?















#### Which vegetables have the most seeds?











#### Which vegetables have the most seeds?











### **Pumpkin**















## Practice





In your notebook, draw your own tree with plenty of leaves

## How many leaves do you have in your tree?



1



I have \_\_\_\_ leaves in my tree.

## 600djob!

**CREDITS:** This presentation template was created by **Slidesgo**, and includes icons by **Flaticon**, and infographics &