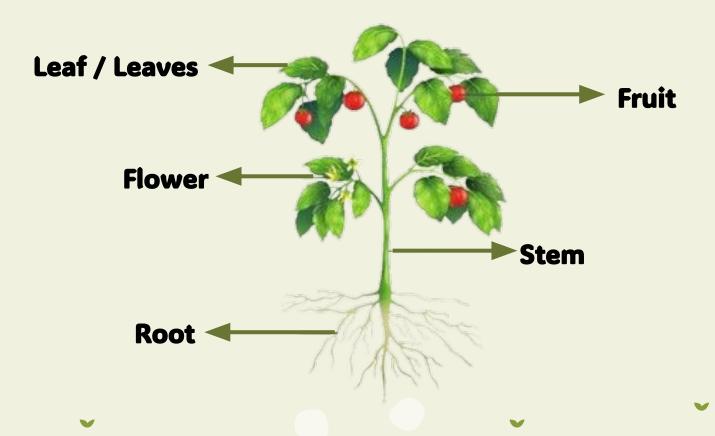

//





## Parts of plant







# 6 Mouing Process

















#### What does a seed need to grow into a plant?















A seed needs \_\_\_\_, and \_\_\_\_.

#### What does a seed need to grow into a plant?















A seed needs sun, air, and good temperature.

#### Which fruits only have one seed inside?













\_\_\_ and \_

#### Which fruits only have one seed inside?















#### Which vegetables have the most seeds?











#### Which vegetables have the most seeds?











### **Pumpkin**















## Practice





In your notebook, draw your own tree with plenty of leaves

## How many leaves do you have in your tree?



1



I have \_\_\_\_ leaves in my tree.

## 600djob!

**CREDITS:** This presentation template was created by **Slidesgo**, and includes icons by **Fl