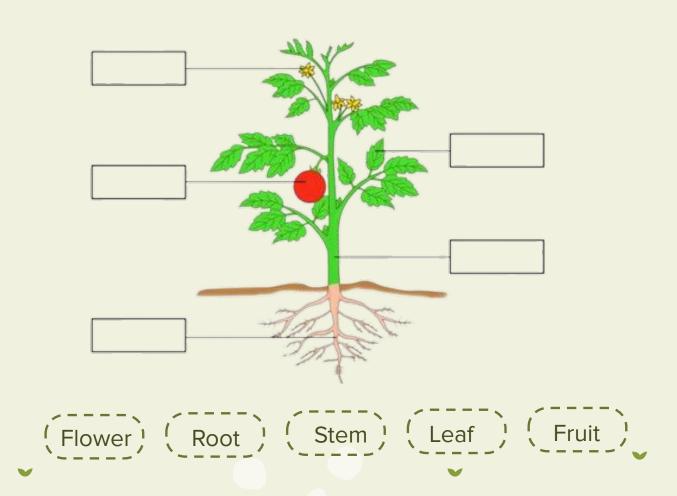

//





## Parts of plant







# 6 Mouing Process

















#### What does a seed need to grow into a plant?















A seed needs \_\_\_\_, and \_\_\_\_.

#### What does a seed need to grow into a plant?















A seed needs sun, air, and good temperature.

#### Which fruits only have one seed inside?













\_\_\_ and \_

#### Which fruits only have one seed inside?















#### Which vegetables have the most seeds?











#### Which vegetables have the most seeds?











### **Pumpkin**















## Practice





In your notebook, draw your own tree with plenty of leaves

## How many leaves do you have in your tree?



1



I have \_\_\_\_ leaves in my tree.

## 600djob!

**CREDITS:** This presentation template was created by **Slidesgo**, and includes icons by **Flaticon**, and infographics & images by **Freepik**