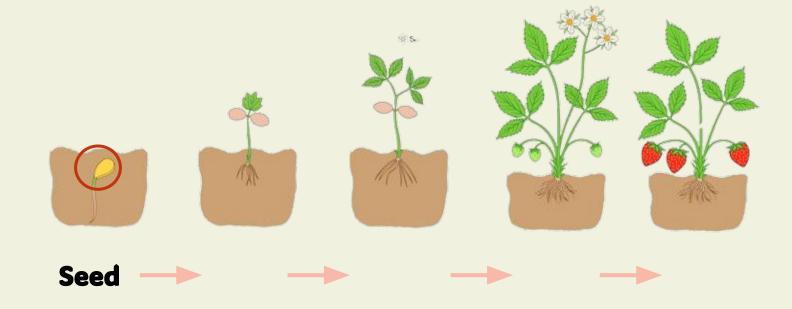

//





## Parts of plant







# 6 Mouing Process

















#### What does a seed need to grow into a plant?















A seed needs \_\_\_\_, and \_\_\_\_.

#### What does a seed need to grow into a plant?















A seed needs sun, air, and good temperature.

#### Which fruits only have one seed inside?













\_\_\_ and \_

#### Which fruits only have one seed inside?















#### Which vegetables have the most seeds?











#### Which vegetables have the most seeds?











### **Pumpkin**















## Practice





In your notebook, draw your own tree with plenty of leaves

## How many leaves do you have in your tree?



1



I have \_\_\_\_ leaves in my tree.

## 600djob!

**CREDITS:** This presentation template was created by **Slidesgo**, and includes icons by **Flaticon**, and infographics & i