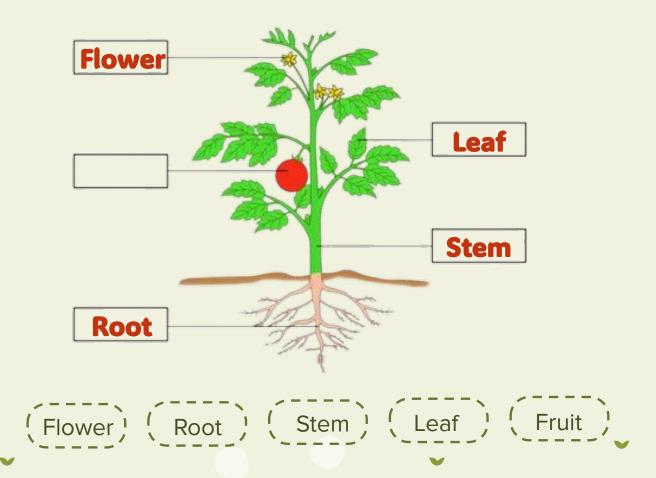

//





## Parts of plant







# 6 Mouing Process

















#### What does a seed need to grow into a plant?















A seed needs \_\_\_\_, and \_\_\_\_.

#### What does a seed need to grow into a plant?















A seed needs sun, air, and good temperature.

#### Which fruits only have one seed inside?













\_\_\_ and \_

#### Which fruits only have one seed inside?















#### Which vegetables have the most seeds?











#### Which vegetables have the most seeds?











### **Pumpkin**















## Practice





In your notebook, draw your own tree with plenty of leaves

## How many leaves do you have in your tree?



1



I have \_\_\_\_ leaves in my tree.

## 600djob!

**CREDITS:** This presentation template was created by **Slidesgo**, and includes icons by **Flaticon**, and infographics & images by **Freepik**