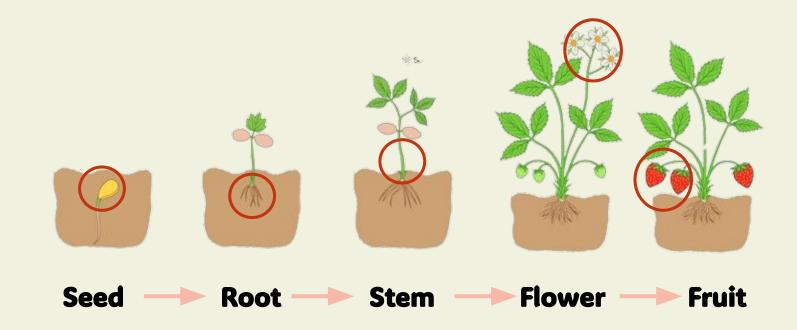

//





## Parts of plant







# 6 Mouing Process

















#### What does a seed need to grow into a plant?















A seed needs \_\_\_\_, and \_\_\_\_.

#### What does a seed need to grow into a plant?















A seed needs sun, air, and good temperature.

#### Which fruits only have one seed inside?













\_\_\_ and \_

#### Which fruits only have one seed inside?















#### Which vegetables have the most seeds?











#### Which vegetables have the most seeds?











### **Pumpkin**















## Practice





In your notebook, draw your own tree with plenty of leaves

## How many leaves do you have in your tree?



1



I have \_\_\_\_ leaves in my tree.

## 600djob!

**CREDITS:** This presentation template was created by **Slidesgo**, and includes icons by **Flaticon**, and infographics & images by