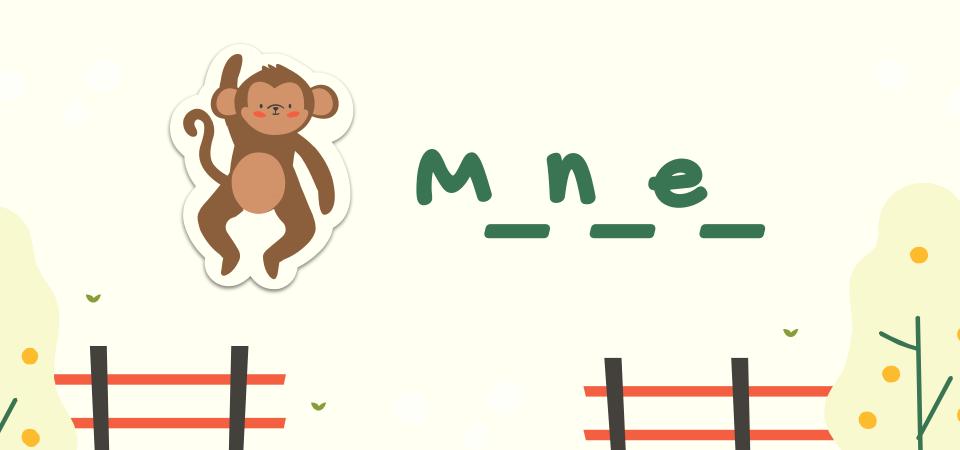

- cat
- monkey
- snake

I live in \_\_\_\_

- America
- Columbia
- Africa and Asia

I eat \_\_\_\_\_

- banana
- milk
- meat

I am a monkey

I live in Africa and Asia

l eat banana