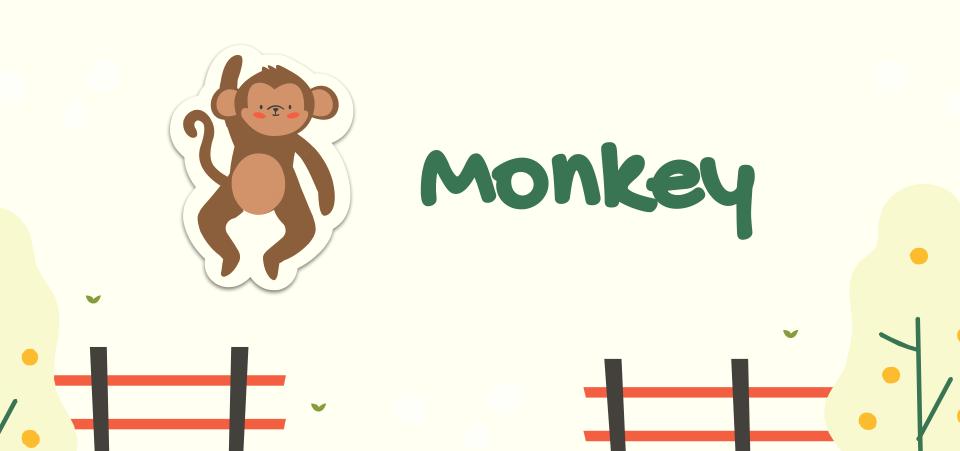

- cat
- monkey
- snake

I live in \_\_\_\_

- America
- Columbia
- Africa and Asia

I eat \_\_\_\_\_

- banana
- milk
- meat

I am a monkey

I live in Africa and Asia

l eat banana